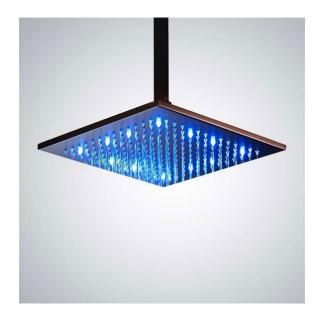

## FONTANA 12" OIL RUBBED BRONZE SQUARE COLOR **CHANGING LED RAIN SHOWER HEAD (SOLID BRASS)** SPECS

## **Specifications**

Type: LED Shower

Showerhead Showerhead Flow Rate: 2.5 GPM

Showerhead Length: 12" Showerhead Width: 12" Material: Stainless Steel Finish: Oil Rubbed Bronze

Style: Contemporary Feature: Rain Shower

## **Shower Head Size:**

12"

12"

Flow Rate

2.5 GPM / 9.5 LPM (rain Shower);

The LED light will change its color by detecting water temperature:

0-30°C (32-86°F): Blue LED 30-40°C (86-104°F): Green LED 40-50°C (104-122°F): Red LED

50-100°C (122-212°F): Flashing Red LED

Note: The LED lights are powered by water flow, and will be activated once the water is turned on.